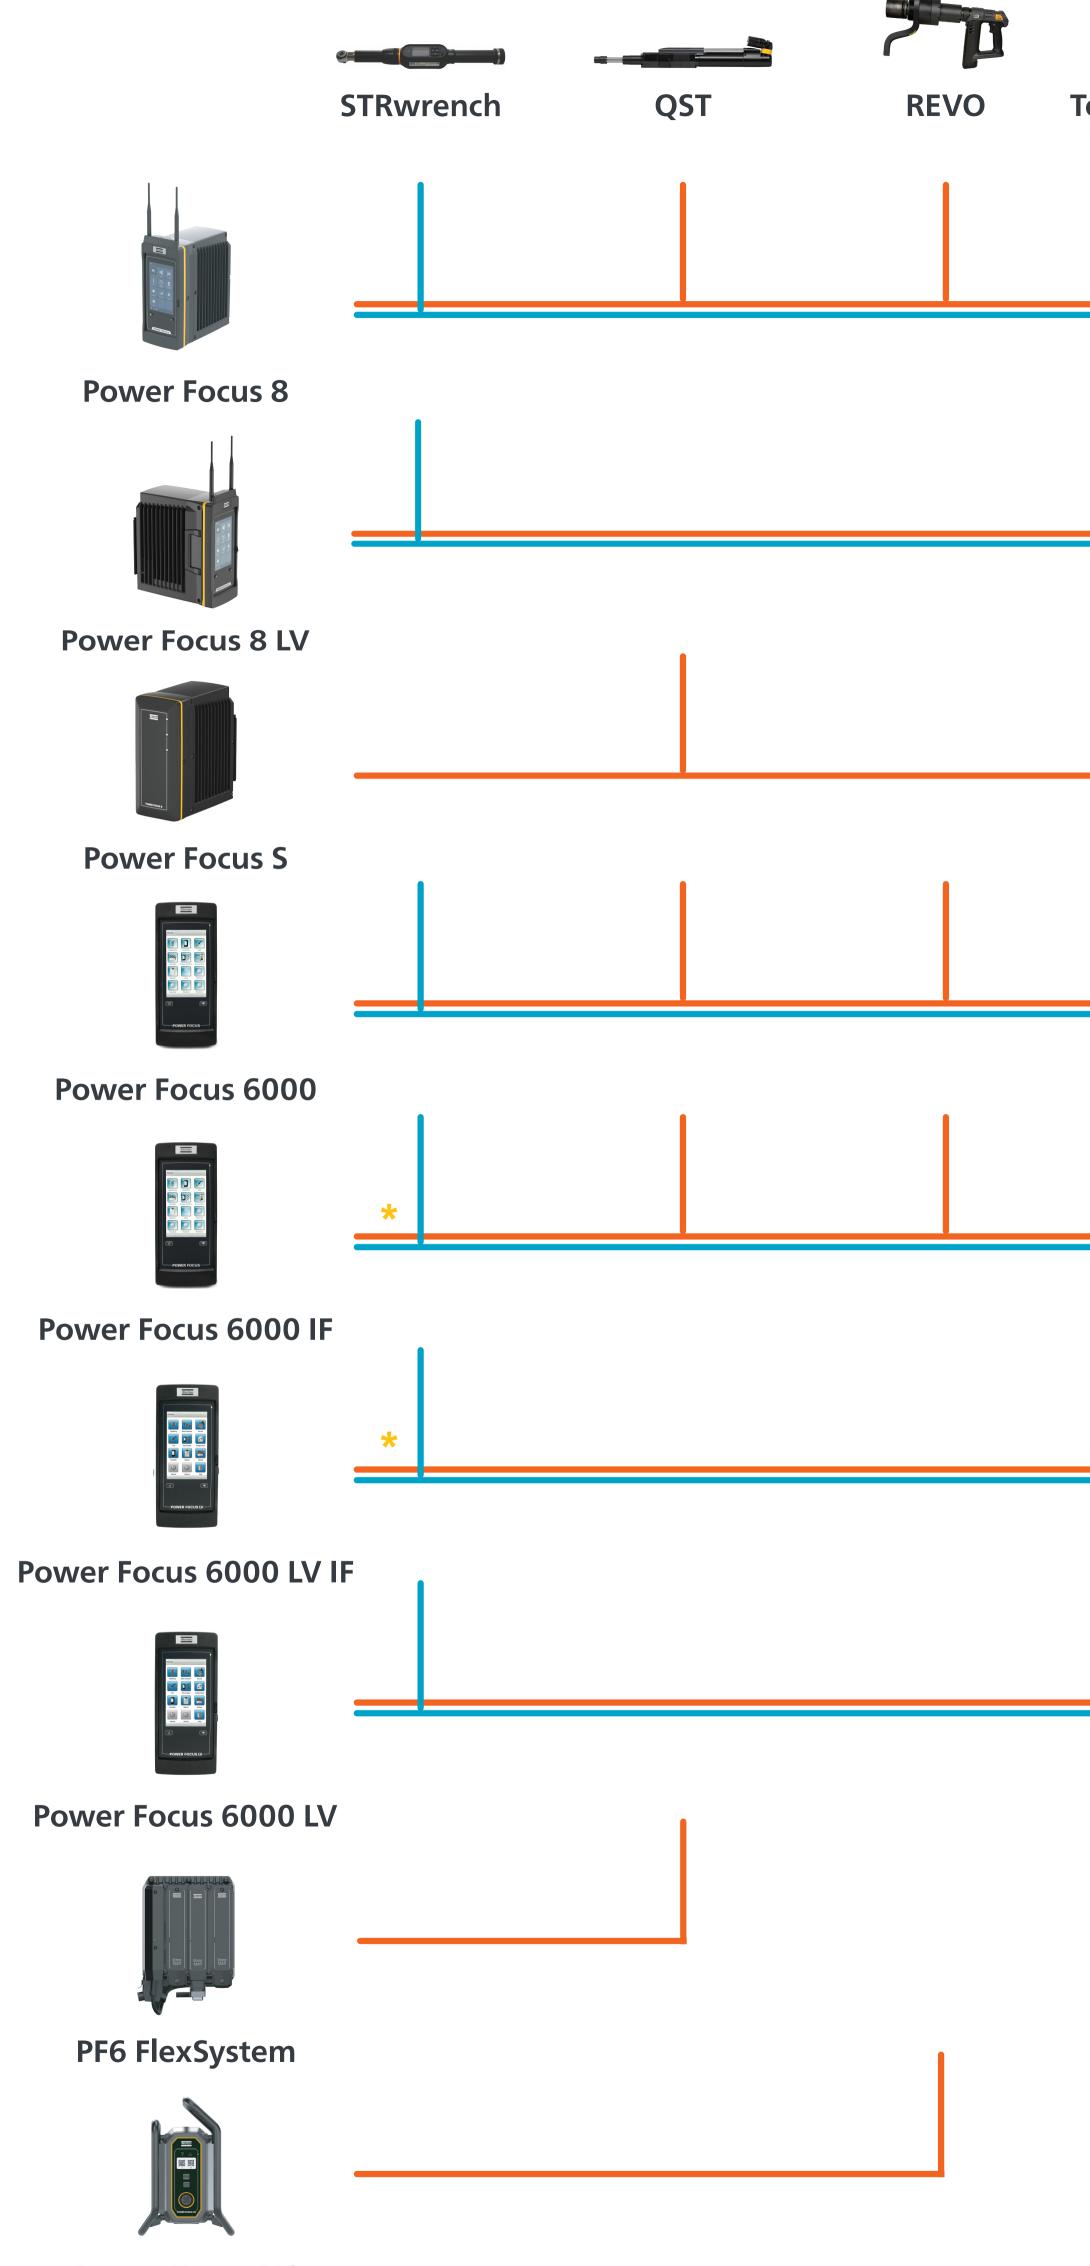

Power Focus XC

| Tensor ST | , STR & SR | Tensor ES | Tenso | or STB | Tenso | or IxB | <b>Tensor Si</b> | RB |
|-----------|------------|-----------|-------|--------|-------|--------|------------------|----|
|           |            |           |       |        |       |        |                  |    |
|           |            |           |       |        |       |        |                  |    |
|           |            |           |       |        |       |        |                  |    |
|           |            |           |       |        |       |        |                  |    |
|           |            |           |       |        |       |        |                  |    |
|           |            |           |       |        |       |        |                  |    |
|           |            |           | *     |        | *     |        | *                |    |
|           |            |           |       |        |       |        |                  |    |
|           |            |           | *     |        | *     |        | *                |    |
|           |            |           |       |        |       |        |                  |    |
|           |            |           |       |        |       |        |                  |    |

|                    | Кеу |
|--------------------|-----|
| Corded<br>Wireless |     |

\* Requires the MWR Kit with all compatible controllers.

\* Tools will only communicate with the IF controllers through the factory network on WIFI, not directly to the controller.