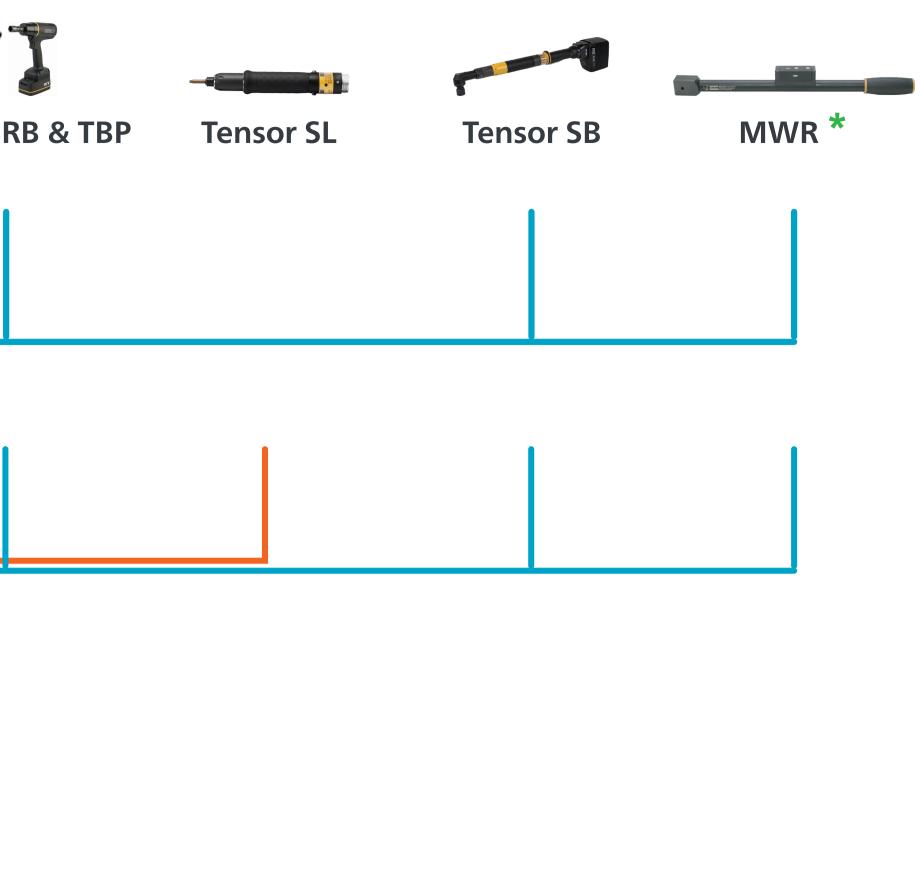

Power Focus XC

| Tensor ST | , STR & SR | Tensor ES | Tenso | or STB | Tenso | or IxB | <b>Tensor Si</b> | RB |
|-----------|------------|-----------|-------|--------|-------|--------|------------------|----|
|           |            |           |       |        |       |        |                  |    |
|           |            |           |       |        |       |        |                  |    |
|           |            |           |       |        |       |        |                  |    |
|           |            |           |       |        |       |        |                  |    |
|           |            |           |       |        |       |        |                  |    |
|           |            |           |       |        |       |        |                  |    |
|           |            |           | *     |        | *     |        | *                |    |
|           |            |           |       |        |       |        |                  |    |
|           |            |           | *     |        | *     |        | *                |    |
|           |            |           |       |        |       |        |                  |    |
|           |            |           |       |        |       |        |                  |    |

|                    | Кеу |
|--------------------|-----|
| Corded<br>Wireless |     |

\* Requires the MWR Kit with all compatible controllers.

\* Tools will only communicate with the IF controllers through the factory network on WIFI, not directly to the controller.