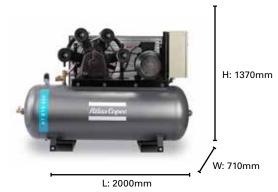

 Dimensions (L x W x H)/weight (machine):
 2000 x 710 x 1370 / 465 kg

 Dimensions (L x W x H)/weight (package):
 2075 x 760 x 1515 / 535 kg

### **DIMENSIONS**