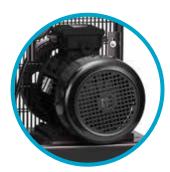

#### Reliable

- Condor pressure switch installed on all models.
- Slow-turning, super strong cast iron pumps with 2-year warranty.
- Shaft, connecting rod and cylinders are also made of cast iron.
- Cylinder heads with deep cooling fins, cast iron flywheel and copper outlet pipe ensure strong cooling.

#### **BUILT TO WORK FOR YOU**

Metal belt guard
Protects both operator and compressor belts.

Efficient motors
 High-efficiency, MEPS-compliant IP55 motor.

Electrical cubicle box On all 15-hp units for optimal installation.