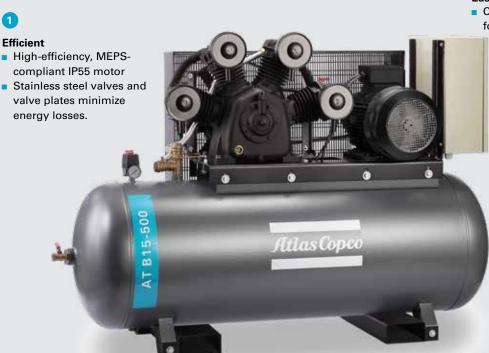

# ATB CAST IRON PISTON COMPRESSOR

ATB Series Cast Iron AT B15-500 - 15 hp / 11 kW Piston Compressor

Atlas Copco

## Quality you can count on

Small businesses have big responsibilities. The Atlas Copco ATB delivers the quality compressed air you need to get the job done. All day, every day. These cast iron piston compressors are built to your needs and will give you a lifetime of Atlas Copco performance and reliability.

#### Reliable

- Condor pressure switch installed on all models.
- Slow-turning, super strong cast iron pumps with 2-year warranty.
- Shaft, connecting rod and cylinders are also made of cast iron.
- Cylinder heads with deep cooling fins, cast iron flywheel and copper outlet pipe ensure strong cooling.

#### **BUILT TO WORK FOR YOU**

Metal belt guard
Protects both operator and compressor belts.

Efficient motors
 High-efficiency, MEPS-compliant IP55 motor.

Electrical cubicle box On all 15-hp units for optimal installation.