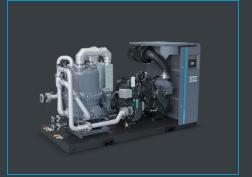

olume Range

1,333 -20,000 L/S 2,825 – 42,377 cfm

4,800-72,000 m<sup>3</sup>h





#### Sound Level

73-85 dBA



#### **Cooling Method**

Water Cooled





#### **Unit Control Type**

Inlet Guide Vane Constant Pressure control Auto dual control











### ZR-ZT VSD+



#### Oil Free Screw Compressor

#### **Key Features**

- 1. Certified 100% Oil-Free Air
- 2. Class Leading Efficiency
- 3. Compact & Sophisticated design → Best efficiency, reliability, durability, performance and energy savings on the market
- 4. Low Noise Level
- 5. Permanent Magnet Motor, IP66 rating, class H insulation, Long lasting helical gears (AGMA 2015 A5)





#### **Pressure Range**

4 -10.4 Bar 60– 150 PSI



#### Volume Range

78 - 452 l/s 165-958 cfm 281-1627 m³/hr



#### **Sound Level**

66-80 dBA











#### **Cooling Method**

Air Cooled Water Cooled



#### **Unit Control Type**

Variable Speed Drive

**Energy Efficiency** 

Best



## Unique total solutions

Combining multiple compressor, dryer, energy recovery system, and control technologies















Combining the most efficient technologies to maximize efficiency and energy saving

Atlas Copco is in a unique position to offer

**TECHNOLOGY THAT'S BETTER TOGETHER** 





# WANT TO KNOW MORE? SCAN HERE!





## Atlas Copco

atlascopco.com