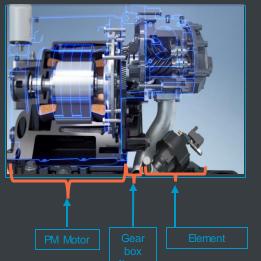

### ZR-ZT VSD+

#### Oil Free Screw Compressor

#### **Key Features**

- 1. Certified 100% Oil-Free Air
- 2. Class Leading Efficiency
- 3. Compact & Sophisticated design → Best efficiency, reliability, durability, performance and energy savings on the market
- 4. Low Noise Level
- 5. Permanent Magnet Motor, IP66 rating, class H insulation, Long lasting helical gears (AGMA 2015 A5)

#### **Unit Control Type**

Variable Speed Drive

**Energy Efficiency** 

Best