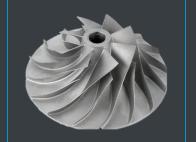

## ZH+

#### Oil Free Centrifugal Compressor

#### **Key Features**

- 1. Certified 100% Oil-Free Air
- 2. Integrate design Plug & Play
- 3. Canopy for low noise
- 4. Dual offer
- 5. High efficiency with core design
- 6. Demister with Fan
- 7. Motorized IGV and BOV
- 8. Reliability with SS coolers