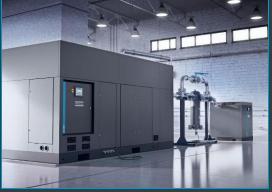

### ZR-ZT VSD+

#### Oil Free Screw Compressor

#### **Key Features**

- 1. Certified 100% Oil-Free Air
- 2. Class Leading Efficiency
- 3. Compact & Sophisticated design → Best efficiency, reliability, durability, performance and energy savings on the market
- 4. Low Noise Level
- 5. Permanent Magnet Motor, IP66 rating, class H insulation, Long lasting helical gears (AGMA 2015 A5)

#### **Pressure Range**

4 -10.4 Bar 60– 150 PSI

#### Volume Range

78 - 452 l/s 165-958 cfm 281-1627 m³/hr

#### **Sound Level**

66-80 dBA

#### **Cooling Method**

Air Cooled Water Cooled

#### **Unit Control Type**

Variable Speed Drive

**Energy Efficiency** 

Best