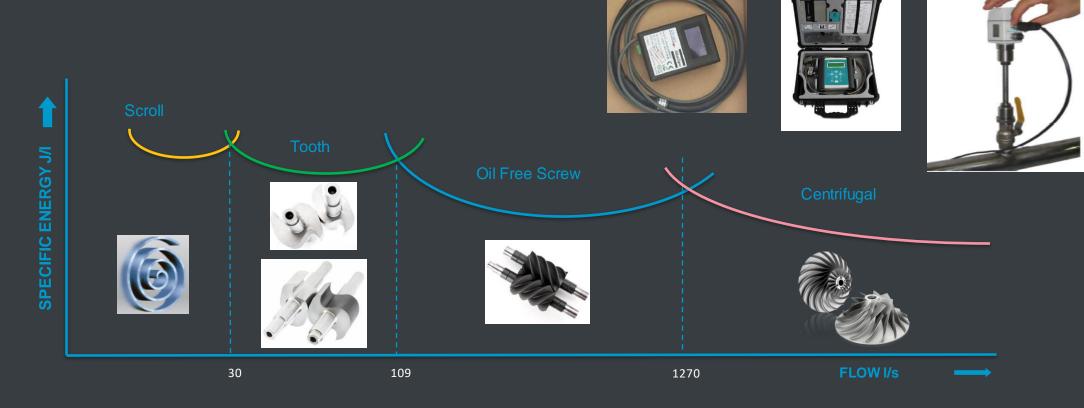

## Atlas copco compressor portfolio

Every Technology has an optimum performance curve.

Atlas Copco always offers the most efficient and reliable designs at all Optimal output capacities