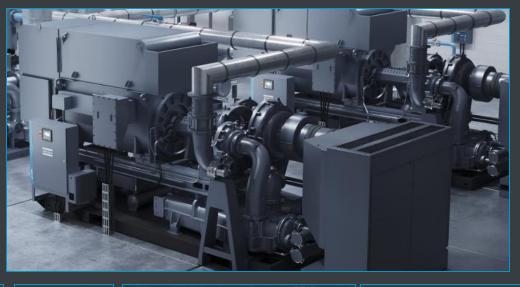

## ZH+

#### Oil Free Centrifugal Compressor

#### **Key Features**

- 1. Certified 100% Oil-Free Air
- 2. Integrate design Plug & Play
- 3. Canopy for low noise
- 4. Dual offer
- 5. High efficiency with core design
- 6. Demister with Fan
- 7. Motorized IGV and BOV
- 8. Reliability with SS coolers

#### **Pressure Range**

4 -13 Bar

58-189 PSI

#### Volume Range

1,333 -20,000 L/S 2,825 – 42,377 cfm

4,800-72,000 m<sup>3</sup>h

#### Sound Level

73-85 dBA

#### **Cooling Method**

Water Cooled

#### **Unit Control Type**

Inlet Guide Vane Constant Pressure control Auto dual control