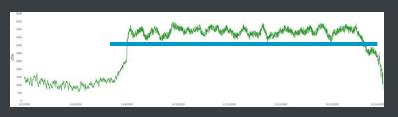

## Unique total solutions

Combining multiple compressor, dryer, energy recovery system, and control technologies

Combining the most efficient technologies to maximize efficiency and energy saving

Atlas Copco is in a unique position to offer

**TECHNOLOGY THAT'S BETTER TOGETHER** 