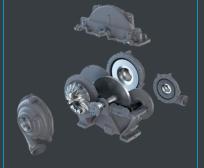

### ZR-ZT VSD+

#### Oil Free Screw Compressor

#### **Key Features**

- 1. Certified 100% Oil-Free Air
- 2. Class Leading Efficiency
- 3. Compact & Sophisticated design → Best efficiency, reliability, durability, performance and energy savings on the market
- 4. Low Noise Level
- 5. Permanent Magnet Motor, IP66 rating, class H insulation, Long lasting helical gears (AGMA 2015 A5)