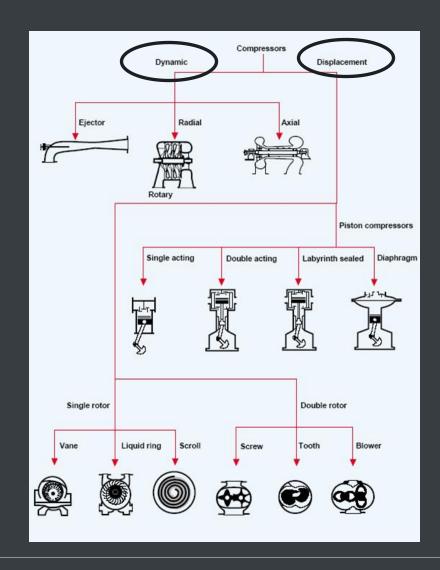

## WHICH ONE IS THE BEST?





















## Compressor type









## Atlas copco compressor portfolio



Every Technology has an optimum performance curve.



Atlas Copco always offers the most efficient and reliable designs at all Optimal output capacities



## ZH+



#### Oil Free Centrifugal Compressor

#### **Key Features**

- 1. Certified 100% Oil-Free Air
- 2. Integrate design Plug & Play
- 3. Canopy for low noise
- 4. Dual offer
- 5. High efficiency with core design
- 6. Demister with Fan
- 7. Motorized IGV and BOV
- 8. Reliability with SS coolers







#### **Pressure Range**

4 -13 Bar

58-189 PSI



#### Volume Range

1,333 -20,000 L/S 2,825 – 42,377 cfm

4,800-72,000 m<sup>3</sup>h





#### Sound Level

73-85 dBA



#### **Cooling Method**

Water Cooled





#### **Unit Control Type**

Inlet Guide Vane Constant Pressure control Auto d