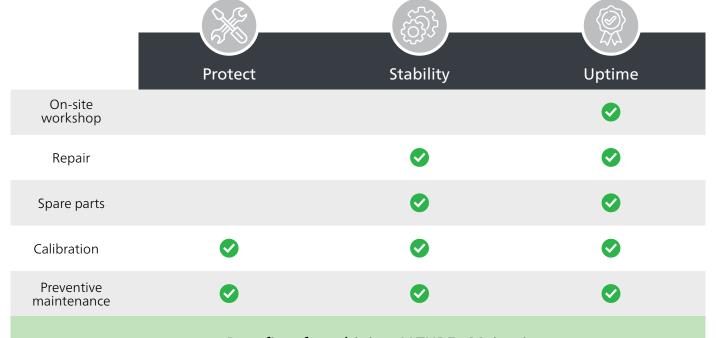

## A new generation of maintenance solutions for assembly tools

ToolCover is our portfolio of preventive maintenance plans developed to safeguard your tooling investment and optimize tool utilization while minimizing your costs and production risks.

ALTURE: Maintain utilizes the actual usage data in real time and provides usage-based maintenance intervals for individual tool.

Integrating ALTURE: Maintain will further enhance our preventive maintenance solutions on top of ToolCover contract, unlocking new levels of maintenance and boosting overall production performance.

#### Benefits of combining ALTURE: Maintain

- Proactive visibility in real time
- Simplicity of information
- Increase in production uptime
- Lower total cost of ownership
- Automated tracking of service needs