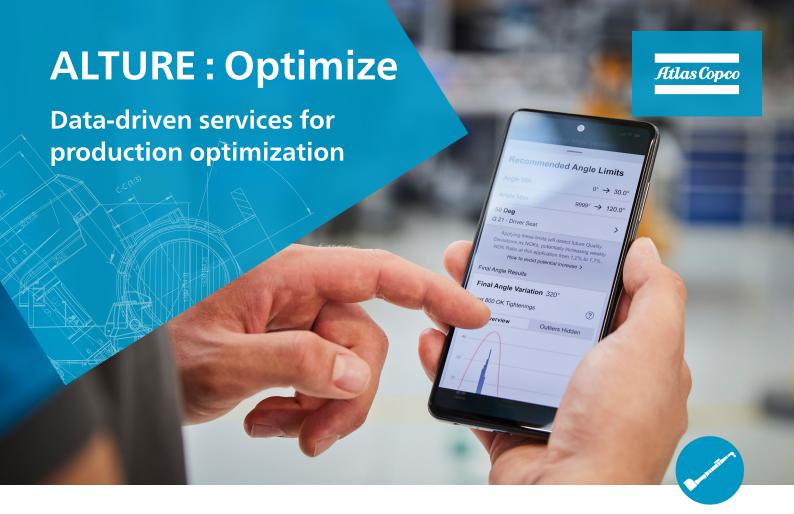

# Full production visibility in the palm of your hand

Applying advanced analytics and machine learning to your production data, combined with our expert knowledge, we identify and proactively address emerging risks before issues occur. ALTURE® enables you to improve quality, uptime, and first-time-through production.

# What we provide

- Proactive production monitoring
- Real-time and customized notifications
- Instant expert recommendations
- Smart and automated NOK trend detection
- Tool event logs and predictive quality alerts
- Program modification alerts
- Monthly expert consultations to identify continuous improvement opportunities
- Key Performance Indicators

## Quality

- Uncover unknown quality risks with proactive production monitoring and real-time notifications
- Instant recommendation to optimize the process