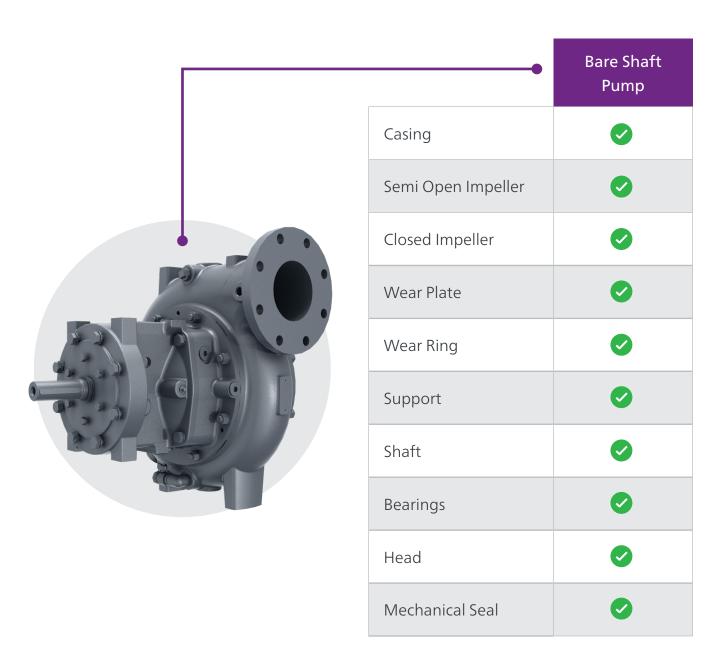

bare shaft pumps

The **bare shaft** is the hydraulic core of a pump. This versatile solution is designed to be compatible with multiple pump model configurations, simplifying maintenance and streamlining inventory management. Its modularity allows you to maintain a single type of bare shaft in your inventory, simplifying stock management and reducing overhead.



## A unique modular solution

Designed with simplicity and modularity at its core, the **bare shaft pump**'s unique design allows for easy installation and reduced repair times. With benefits such as increased uptime, reduced total cost of ownership, and ultimate serviceability, the bare shaft pump is a testament to Atlas Copco's commitment to innovation.

With a single part number, you'll have access to all these components\*:







# **Ultimate serviceability**

### 1 Modular Design

The bare shaft pump's modular design makes it highly adaptable and versatile. Compatible with multiple pump model configurations, it easily replaces old parts, simplifying maintenance and reducing inventory needs. This leads to streamlined stock management and lower overhead costs.

### 2 Single Part Number

This unification simplifies stock management, reduces complexity, and lowers the costs associated with managing multiple part numbers. By standardizing on a single part number, the supply chain is streamlined, ensuring quick and easy access to replacement parts.



### 3 Serviceability

Bare shaft pumps are easy to install and integral to efficient maintenance strategies, facilitating swift and straightforward servicing. Their