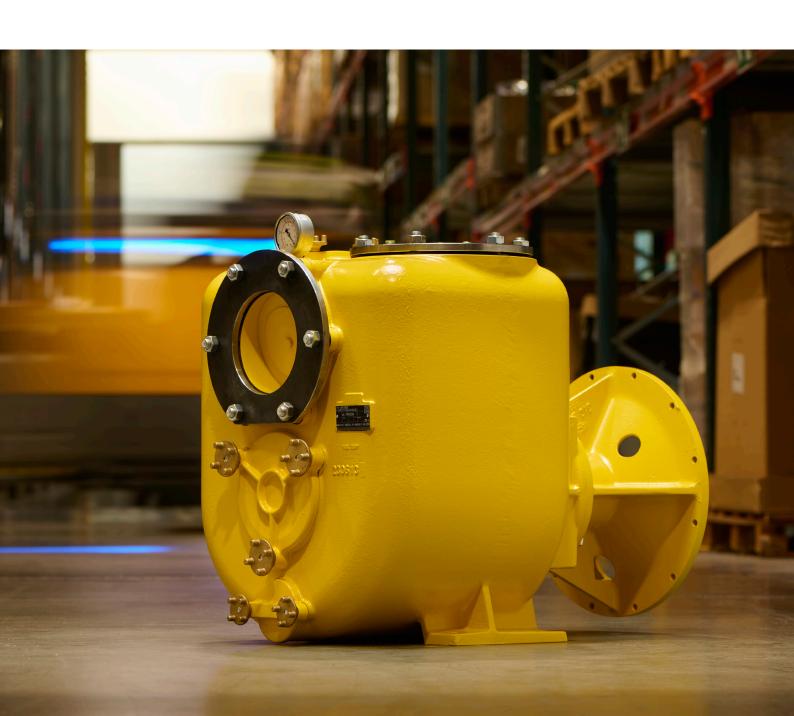

# Meet the bare shaft pumps

The **bare shaft** is the hydraulic core of a pump. This versatile solution is designed to be compatible with multiple pump model configurations, simplifying maintenance and streamlining inventory management. Its modularity allows you to maintain a single type of bare shaft in your inventory, simplifying stock management and reducing overhead.

## A unique modular solution

Designed with simplicity and modularity at its core, the **bare shaft pump**'s unique design allows for easy installation and reduced repair times. With benefits such as increased uptime, reduced total cost of ownership, and ultimate serviceability, the bare shaft pump is a testament to Atlas Copco's commitment to innovation.

### 1 Modular Design

The bare shaft pump's modular design makes it highly adaptable and versatile. Compatible with multiple pump model configurations, it easily replaces old parts, simplifying maintenance and reducing inventory needs. This leads to streamlined stock management and lower overhead costs.