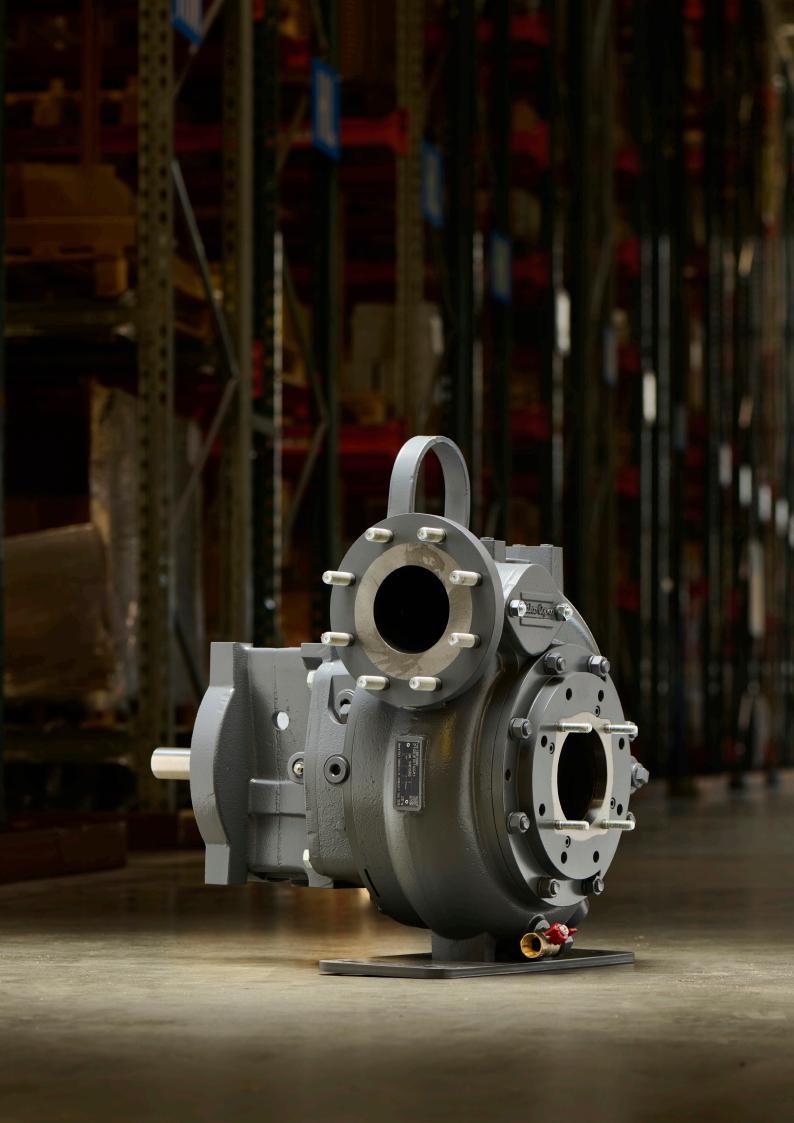

# Meet the bare shaft pumps

The **bare shaft** is the hydraulic core of a pump. This versatile solution is designed to be compatible with multiple pump model configurations, simplifying maintenance and streamlining inventory management. Its modularity allows you to maintain a single type of bare shaft in your inventory, simplifying stock management and reducing overhead.

## A unique modular solution

Designed with simplicity and modularity at its core, the **bare shaft pump**'s unique design allows for easy installation and reduced repair times. With benefits such as increased uptime, reduced total cost of ownership, and ultimate serviceability, the bare shaft pump is a testament to Atlas Copco's commitment to innovation.

### 1 Modular Design

The bare shaft pump's modular design makes it highly adaptable and versatile. Compatible with multiple pump model configurations, it easily replaces old parts, simplifying maintenance and reducing inventory needs. This leads to streamlined stock management and lower overhead costs.