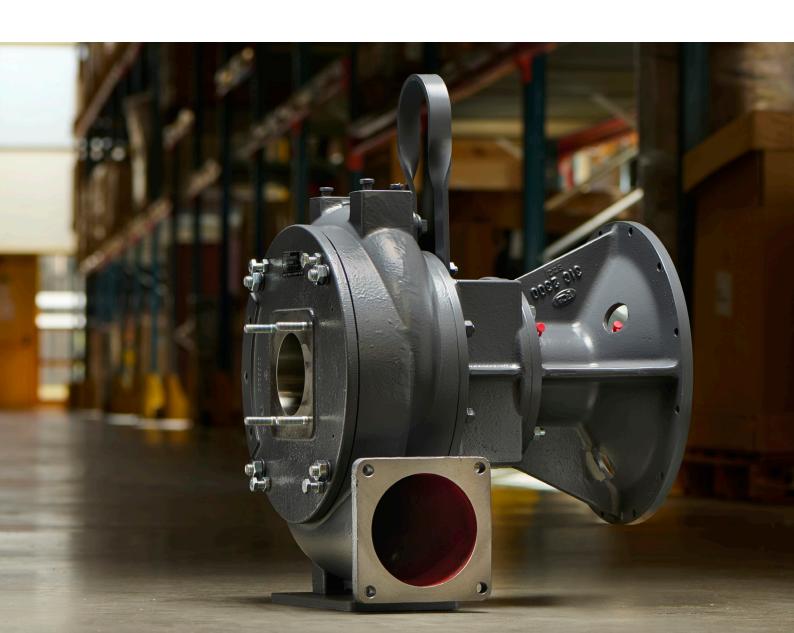

# Meet the bare shaft pumps

The **bare shaft** is the hydraulic core of a pump. This versatile solution is designed to be compatible with multiple pump model configurations, simplifying maintenance and streamlining inventory management. Its modularity allows you to maintain a single type of bare shaft in your inventory, simplifying stock management and reducing overhead.

## A unique modular solution

Designed with simplicity and modularity at its core, the **bare shaft pump**'s unique design allows for easy installation and reduced repair times. With benefits such as increased uptime, reduced total cost of ownership, and ultimate serviceability, the bare shaft pump is a testament to Atlas Copco's commitment to innovation.